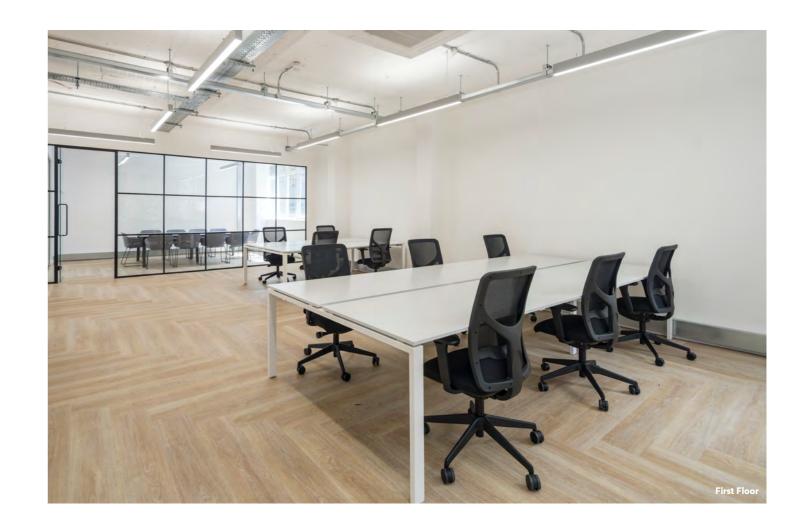

The first floor has been fully fitted to provide 1,084 sq ft of space ready for occupation.

A bespoke fit can be provided on any of the upper floors subject to terms.

- 01. Reception Detail 02. 1st Floor 03. On-Floor WCs 04. Third Floor