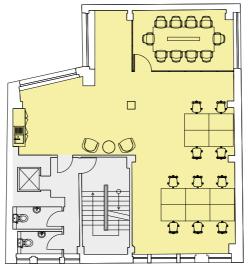

#### FITTED FIRST FLOOR

Office - 101 sq m / 1,084 sq ft

St John's Square

| Workstations           | 10 | Kitchenette                  | 01 |
|------------------------|----|------------------------------|----|
| 10 person meeting room | 01 | <b>Total Fixed Headcount</b> | 10 |
| Breakout area          | 01 |                              |    |

#### For indicative purposes only, not to scale.