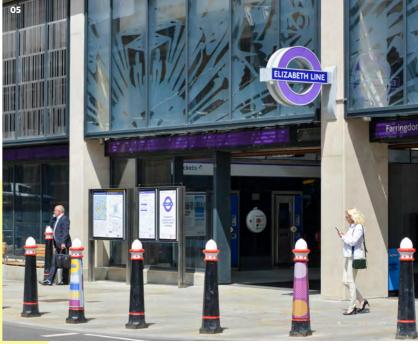

### **NEAR & FAR**

Just a short walk away from Klaco House, Farringdon station offers excellent travel connections in all directions via the London Underground network. For destinations further afield – Thameslink provides connection beyond London to Brighton and both Luton and Gatwick airports.

**THAMESLINK** 才

Journey times taken from the building in minutes. Source: TfL

- O1. Farringdon StationO2. Smithfield Market
- 03. Farringdon Station
  04. Cowcross Street Ticket Hall CGI
- 05. Long Lane Entrance CGI

## **NEW ARRIVAL**

The new Elizabeth Line runs from the east to the west of London and beyond – with high frequency, high capacity trains - offering more transport options to occupiers.

09 / 10 Connectivity