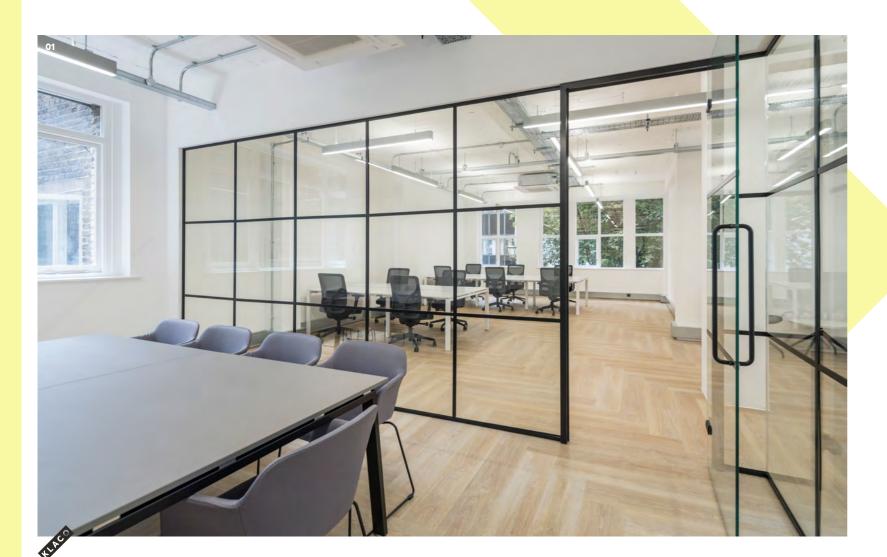

- 01. First Floor02. Staircase03. Klaco House Exterior

01/02 The Building

The first floor has been fully fitted to provide 1,084 sq ft of space ready for occupation.

A bespoke fit can be provided on any of the upper floors subject to terms.

- 01. Reception Detail 02. 1st Floor 03. On-Floor WCs 04. Third Floor