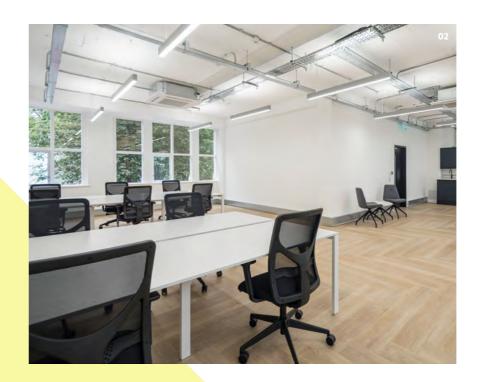

The first floor has been fully fitted to provide 1,084 sq ft of space ready for occupation.

A bespoke fit can be provided on any of the upper floors subject to terms.

- 01. Reception Detail 02. 1st Floor 03. On-Floor WCs 04. Third Floor