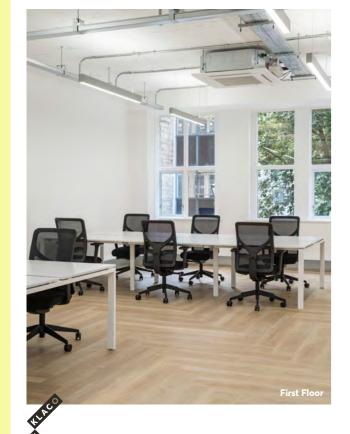

- 01. First Floor02. Staircase03. Klaco House Exterior

01/02 The Building

The first floor has been fully fitted to provide 1,084 sq ft of space ready for occupation.

A bespoke fit can be provided on any of the upper floors subject to terms.

- 01. Reception Detail 02. 1st Floor 03. On-Floor WCs 04. Third Floor

#### FITTED FIRST FLOOR

Office - 101 sq m / 1,084 sq ft

St John's Square

| Workstations           | 10 | Kitchenette                  | 01 |
|------------------------|----|------------------------------|----|
| 10 person meeting room | 01 | <b>Total Fixed Headcount</b> | 10 |
| Breakout area          | 01 |                              |    |