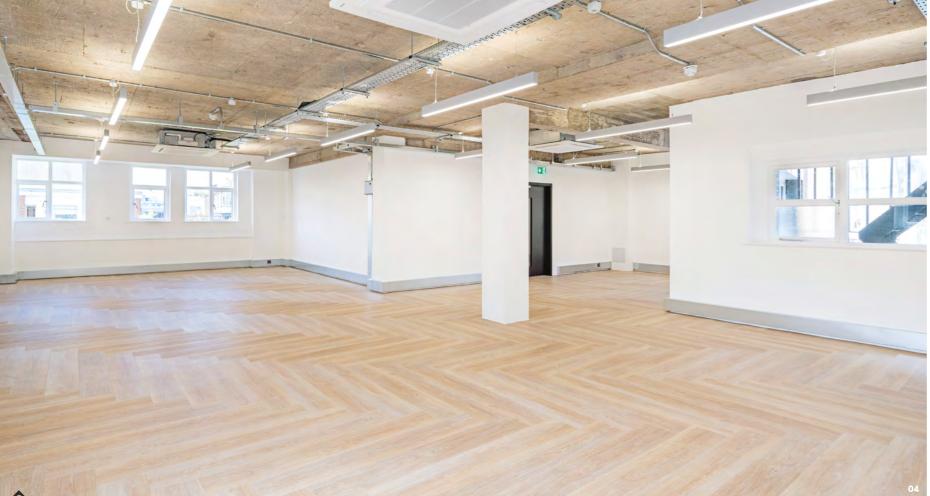

- 01. First Floor02. Staircase03. Klaco House Exterior

01/02 The Building

The first floor has been fully fitted to provide 1,084 sq ft of space ready for occupation.

A bespoke fit can be provided on any of the upper floors subject to terms.

- 01. Reception Detail 02. 1st Floor 03. On-Floor WCs 04. Third Floor