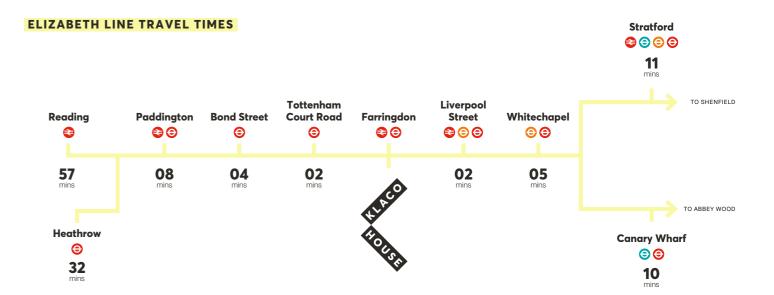

### **NEAR & FAR**

Just a short walk away from Klaco House, Farringdon station offers excellent travel connections in all directions via the London Underground network. For destinations further afield – Thameslink provides connection beyond London to Brighton and both Luton and Gatwick airports.

**THAMESLINK** 才

Journey times taken from the building in minutes. Source: TfL

- O1. Farringdon StationO2. Smithfield Market
- 03. Farringdon Station
  04. Cowcross Street Ticket Hall CGI
- 05. Long Lane Entrance CGI

## **NEW ARRIVAL**

The new Elizabeth Line runs from the east to the west of London and beyond – with high frequency, high capacity trains - offering more transport options to occupiers.

09 / 10 Connectivity