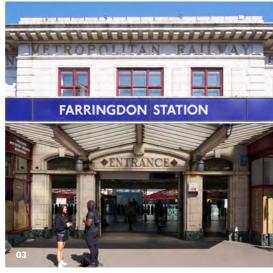

### **NEAR & FAR**

Just a short walk away from Klaco House, Farringdon station offers excellent travel connections in all directions via the London Underground network. For destinations further afield – Thameslink provides connection beyond London to Brighton and both Luton and Gatwick airports.

**THAMESLINK** 才

Journey times taken from the building in minutes. Source: TfL

- O1. Farringdon StationO2. Smithfield Market
- 03. Farringdon Station
  04. Cowcross Street Ticket Hall CGI
- 05. Long Lane Entrance CGI