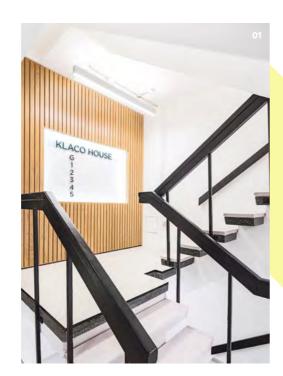

mer Victorian warehouse has been comprehensively refurbished in London's creative and technology hub.

The building provides 4,361 sq ft of sleek and modern office space, designed to the highest specification expected by occupiers in Clerkenwell and Farringdon.



- 01. First Floor02. Staircase03. Klaco House Exterior





01/02 The Building

# **SPECIFIED**

## **DETAILS**

Arranged over first, second, third and fourth floors – the media style accommodation is finished to the highest of standards throughout, with a new contemporary reception area. Whilst shower and bike facilities are available on the lower ground floor.

The first floor has been fully fitted to provide 1,084 sq ft of space ready for occupation.

A bespoke fit can be provided on any of the upper floors subject to terms.







- 01. Reception Detail 02. 1st Floor 03. On-Floor WCs 04. Third Floor







Reception with textural finishes



Secure access control entrance doors



occupancy ratio



Exposed ceiling and services



conditioning



panel lighting



Shower and changing facilities



Male and female WCs on each floor



Bicycle spaces



03 / 04 Specification

#### For indicative purposes only, not to scale.

## **DEFINED**

## **SPACE**

#### **SCHEDULE OF AREAS**

| Floor        | Use    | sq m | sq ft |
|--------------|--------|------|-------|
| Fifth        | Office | LET  | LET   |
| Fourth       | Office | 102  | 1,099 |
| Third        | Office | 101  | 1,090 |
| Second       | Office | 101  | 1,088 |
| First        | Office | 101  | 1,084 |
| Ground       | Office | LET  | LET   |
| LG