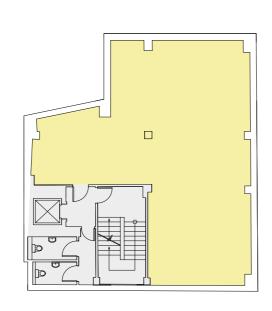

#### TYPICAL (SECOND/THIRD/FOURTH)

Office - 102 sq m / 1,099 sq ft

St John's Square

#### For indicative purposes only, not to scale.