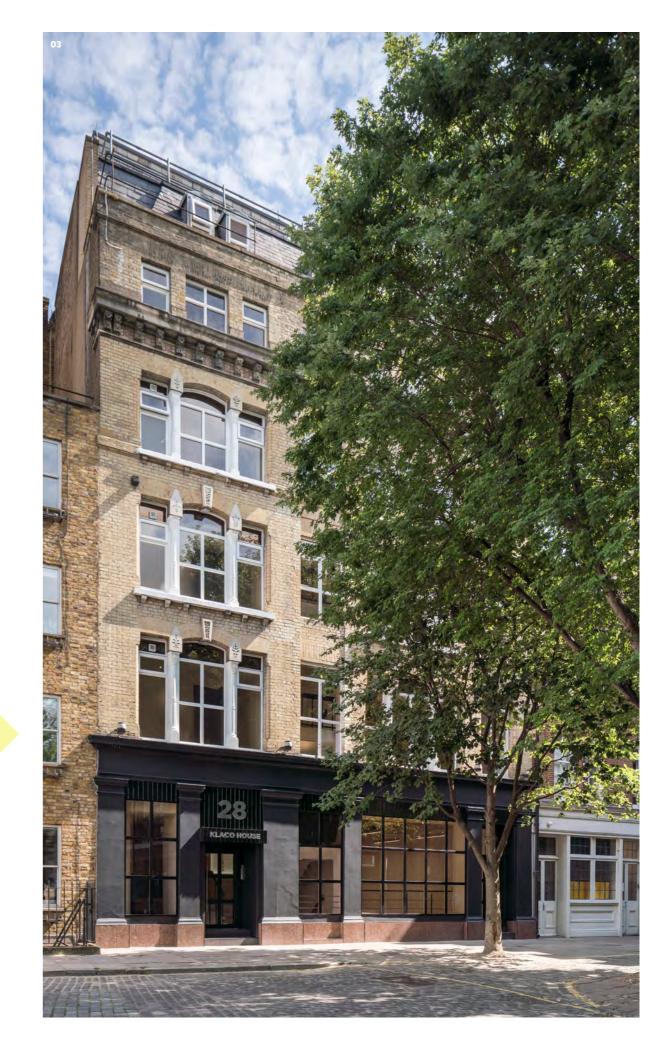

# 28 St John's Square Clerkenwell EC1



Newly refurbished fully fitted and CAT A office floors available for rent in the heart of Clerkenwell

# **A NEW PERSPECTIVE**

This former Victorian warehouse has been comprehensively refurbished in London's creative and technology hub.

The building provides 4,361 sq ft of sleek and modern office space, designed to the highest specification expected by occupiers in Clerkenwell and Farringdon.



- 01. First Floor02. Staircase03. Klaco House Exterior





01/02 The Building

# **SPECIFIED**

## **DETAILS**

Arranged over first, second, third and fourth floors – the media style accommodation is finished to the highest of standards throughout, with a new contemporary reception area. Whilst shower and bike facilities are available on the lower ground floor.

The first floor has been fully fitted to provide 1,084 sq ft of space ready for occupation.

A bespoke fit can be provided on any of the upper floors subject to terms.







- 01. Reception Detail 02. 1st Floor 03. On-Floor WCs 04. Third Floor







Reception with textural finishes



Secure access control entrance doors



occupancy ratio



Exposed ceiling and services



conditioning



panel lighting



Shower and changing facilities



Male and female WCs on each floor



Bicycle