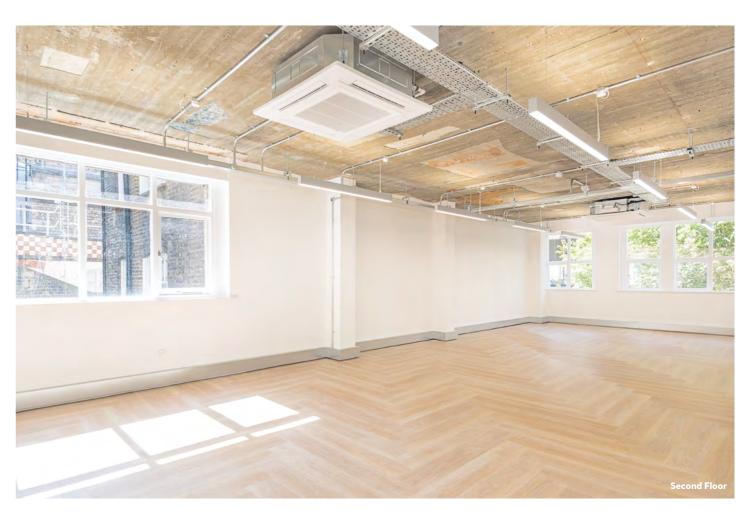

The first floor has been fully fitted to provide 1,084 sq ft of space ready for occupation.

A bespoke fit can be provided on any of the upper floors subject to terms.

- 01. Reception Detail 02. 1st Floor 03. On-Floor WCs 04. Third Floor

#### **SCHEDULE OF AREAS**

| Floor        | Use    | sq m | sq ft |
|--------------|--------|------|-------|
| Fifth        | Office | LET  | LET   |
| Fourth       | Office | 102  | 1,099 |
| Third        | Office | 101  | 1,090 |
| Second       | Office | 101  | 1,088 |
| First        | Office | 101  | 1,084 |
| Ground       | Office | LET  | LET   |
| LG           | Office | LET  | LET   |
| Total Office |        | 304  | 4,361 |
|              |        |      |       |