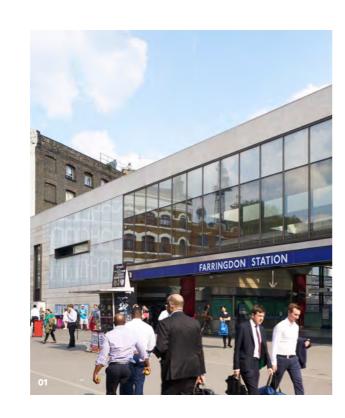

**THAMESLINK** 才

Journey times taken from the building in minutes. Source: TfL

- O1. Farringdon StationO2. Smithfield Market
- 03. Farringdon Station
  04. Cowcross Street Ticket Hall CGI
- 05. Long Lane Entrance CGI