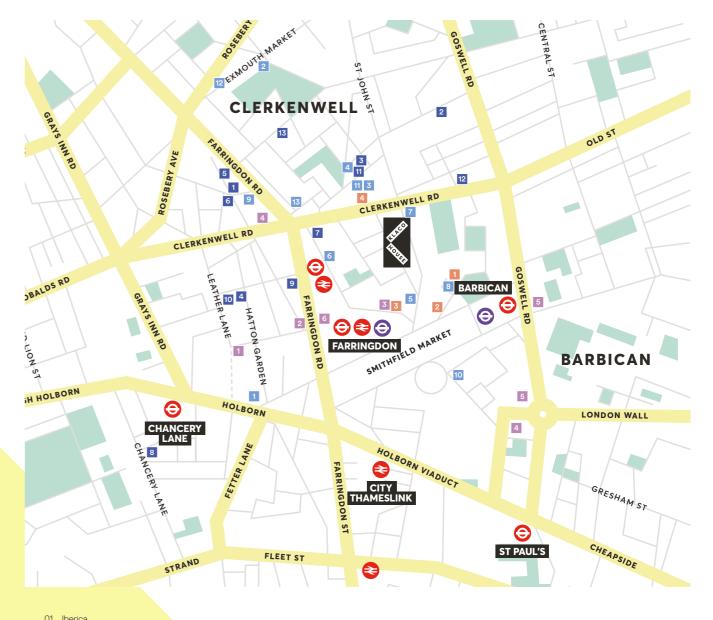

### **NEAR & FAR**

Just a short walk away from Klaco House, Farringdon station offers excellent travel connections in all directions via the London Underground network. For destinations further afield – Thameslink provides connection beyond London to Brighton and both Luton and Gatwick airports.