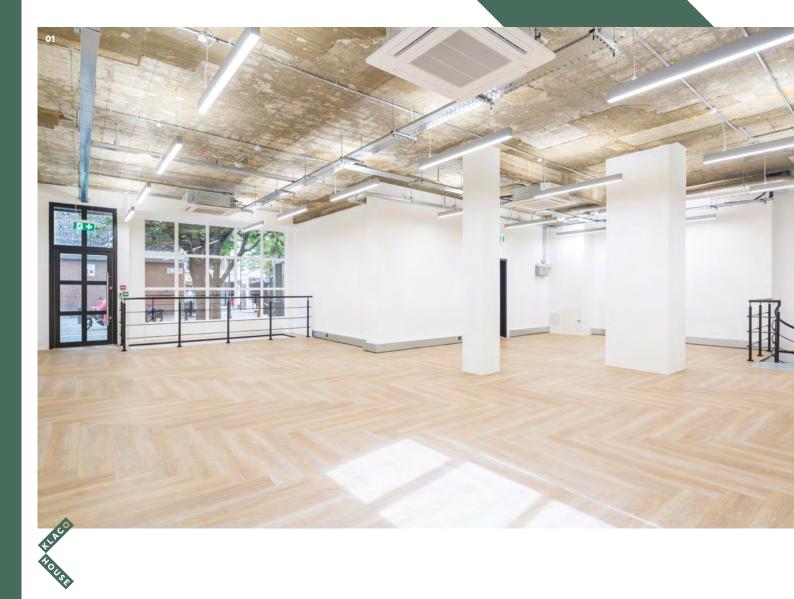

Ground Floor
Staircase
Klaco House Exterior

# SPECIFIED DETAILS

Arranged over lower ground, ground and five upper floors – the media style accommodation is finished to the highest of standards throughout, with a new contemporary reception area. Whilst shower and bike facilities are available on the lower ground floor.