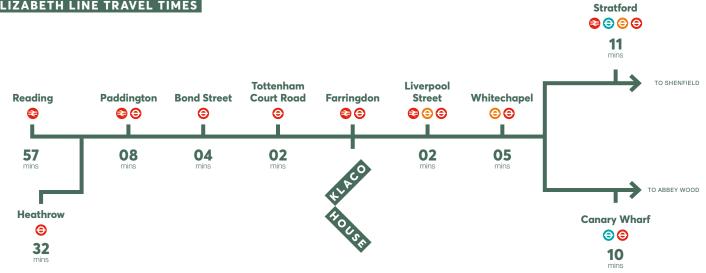

## TRAVEL NEAR & FAR

Just a short walk away from Klaco House, Farringdon station offers excellent travel connections in all directions via the London Underground network. For destinations further afield – Thameslink provides connection beyond London to Brighton and both Luton and Gatwick airports.

Journey times taken from the building in minutes. Source: TfL.

#### ELIZABETH LINE TRAVEL TIMES

Parringdon Station
Smithfield Market
Farringdon Station
Cowcross Street Ticket Hall CGI
Long Lane Entrance CGI

## ARRIVING SOON

Due to open in early 2020, running from the east to the west of London and beyond - the Elizabeth Line will run high frequency, high capacity trains - offering more transport options to occupiers.