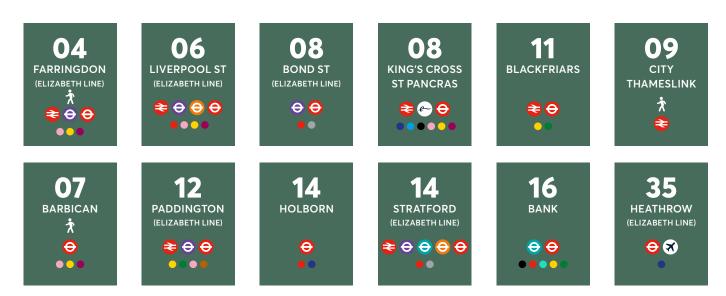

## TRAVEL NEAR & FAR

Just a short walk away from Klaco House, Farringdon station offers excellent travel connections in all directions via the London Underground network. For destinations further afield – Thameslink provides connection beyond London to Brighton and both Luton and Gatwick airports.

Journey times taken from the building in minutes. Source: TfL.

#### ELIZABETH LINE TRAVEL TIMES

Parringdon Station
Smithfield Market
Farringdon Station
Cowcross Street Ticket Hall CGI
Long Lane Entrance CGI

## ARRIVING SOON

Due to open in early 2020, running from the east to the west of London and beyond - the Elizabeth Line will run high frequency, high capacity trains - offering more transport options to occupiers.