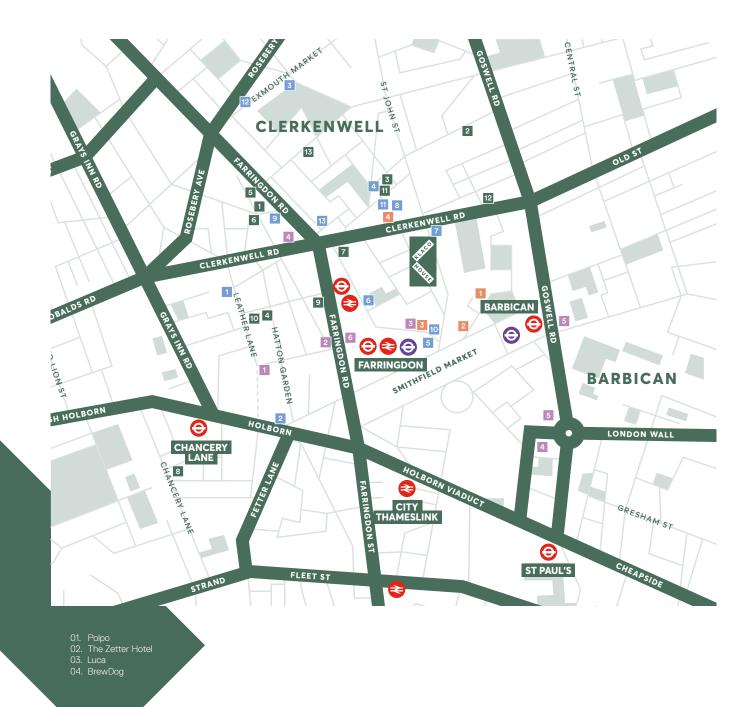

St John's Square

FIFTH

Office – 87 sq m / 938 sq ft

St John's Square

Clerkenwell has long been the home to many key names in the creative industries and currently Linkedin, Vitra, Zaha Hadid, Grey London and Publicis Groupe are among the well known names based in the area.

Businesses continue to choose Clerkenwell and Farringdon as their home due to the eclectic mix of restaurants, bars, hotels, gyms and arts based amenities including galleries and retail spaces.

GRANGER &Co.

| $\wedge$                      |
|-------------------------------|
| $\langle \mathcal{Q} \rangle$ |
| airbnb                        |

GREY

| LOCAL     |  |
|-----------|--|
| OCCUPIERS |  |

| 01 | Adidas            |
|----|-------------------|
| 02 | Airbnb            |
| 03 | Deloitte Digital  |
| 04 | Grey London       |
| 05 | Linkedin          |
| 06 | Moonpig           |
| 07 | Publicis Groupe   |
| 08 | Saatchi & Saatchi |
| 09 | Steelcase         |
| 10 | TM Lewin          |
| 11 | Unilever Plc      |
| 12 | Vitra             |
| 13 | Zaha Hadid        |
|    |                   |

| BARS &      |
|-------------|
| RESTAURANTS |

| 01 | Attendant               |
|----|-------------------------|
| 02 | Bounce                  |
| 03 | Coin Laundry            |
| 04 | Granger & Co            |
| 05 | Hix Oyster & Chop House |
| 06 | lbérica                 |
| 07 | Luca                    |
| 08 | Modern Pantry           |
| 09 | Piano Works             |
| 10 | Polpo                   |
| 11 | Sushi Tetsu             |
| 12 | The Exmouth Arms        |
| 13 | The Green               |
|    |                         |

| LOCAL  |
|--------|
| HOTELS |

#### 01 Malmaison

- 02 The Fox & Anchor
- 03 The Rookery
- 04 The Zetter

### HEALTH & FITNESS

| 01 | Gymbox        |  |
|----|---------------|--|
| 02 | Frame         |  |
| 03 | F45 Training  |  |
| 04 | PureGym       |  |
| 05 | Virgin Active |  |
| 06 | MOB45         |  |