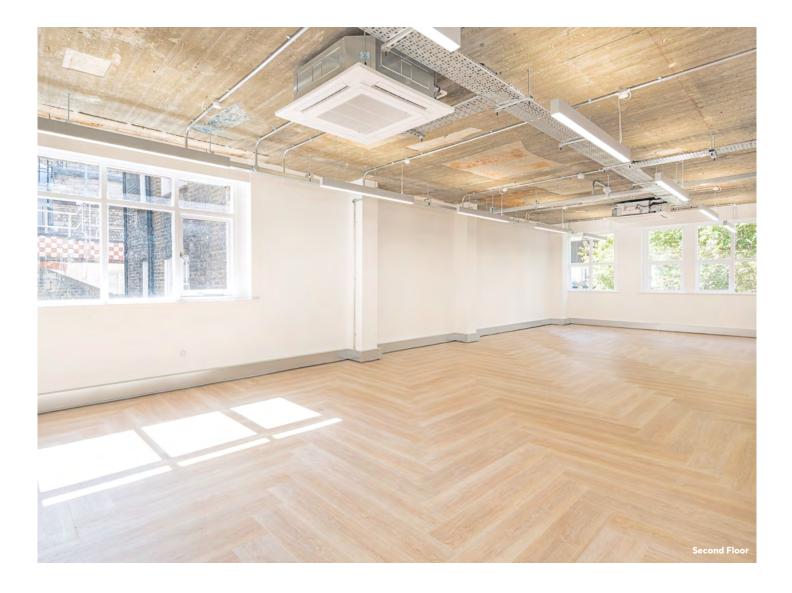

# SPECIFIED DETAILS

Arranged over lower ground, ground and five upper floors – the media style accommodation is finished to the highest of standards throughout, with a new contemporary reception area. Whilst shower and bike facilities are available on the lower ground floor.

Reception Detail
View from 5th Floor
On-Floor WCs
Third Floor

Reception with textural finishes

Exposed ceiling and services

Shower and changing facilities

Secure access control entrance doors

Male and female WCs on each floor