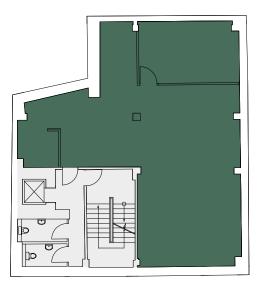

## DEFINED SPACE

| SCHEDULE | OF ADEAS |
|----------|----------|
| JOILDOLL | VI AKLAJ |
|          |          |

| Floor        | Use    | sq m | sq ft |
|--------------|--------|------|-------|
| Fifth        | Office | 87   | 938   |
| Fourth       | Office | 102  | 1,099 |
| Third        | Office | 101  | 1,090 |
| Second       | Office | 101  | 1,088 |
| First        | Office | 101  | 1,084 |
| Ground       | Office | U/O  | U/O   |
| LG           | Office | U/O  | U/O   |
| Total Office |        | 495  | 5,328 |

#### GROUND

Office - 102 sq m / 1,094 sq ft

Office - 101 sq m / 1,084 sq ft

St John's Square

St John's Square

| TYPICAL (SECOND/THIRD/FOURTH)   |
|---------------------------------|
| Office – 102 sq m / 1,099 sq ft |