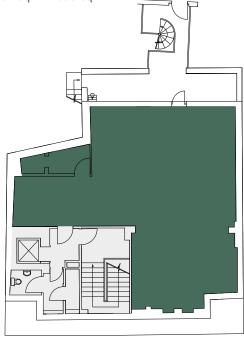

#### GROUND

Office - 102 sq m / 1,094 sq ft

Office - 101 sq m / 1,084 sq ft

St John's Square

St John's Square

| TYPICAL (SECOND/THIRD/FOURTH)   |
|---------------------------------|
| Office – 102 sq m / 1,099 sq ft |

St John's Square

FIFTH

Office – 87 sq m / 938 sq ft

St John's Square

Clerkenwell has long been the home to many key names in the creative industries and currently Linkedin, Vitra, Zaha Hadid, Grey London and Publicis Groupe are among the well known names based in the area.