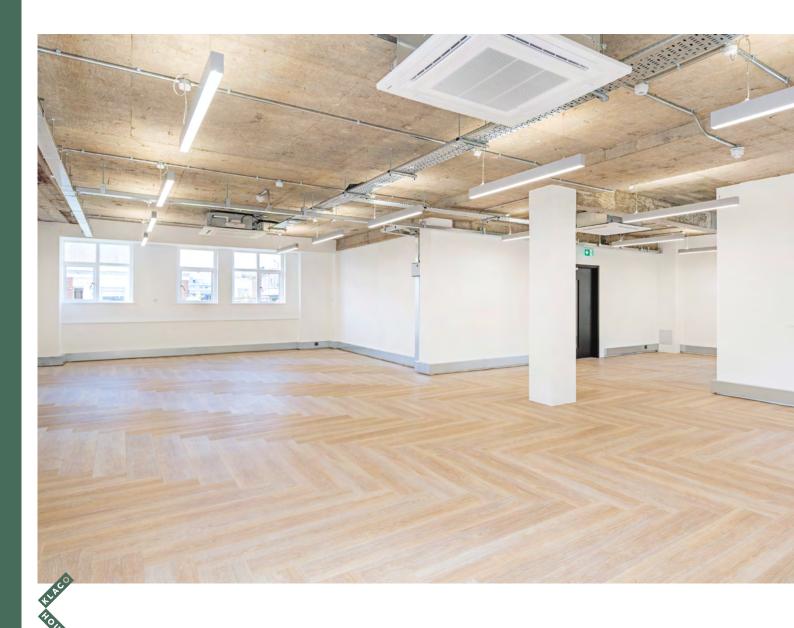

## A NEW PERSPECTIVE

This former Victorian warehouse has been comprehensively refurbished in London's creative and technology hub.

The building provides 5,328 sq ft of sleek and modern office space, designed to the highest specification expected by occupiers in Clerkenwell and Farringdon.

# SPECIFIED DETAILS

Arranged over lower ground, ground and five upper floors – the media style accommodation is finished to the highest of standards throughout, with a new contemporary reception area. Whilst shower and bike facilities are available on the lower ground floor.