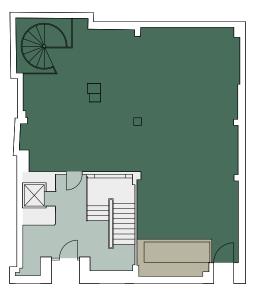

## DEFINED SPACE

| SCHEDULE | OF ADEAS |
|----------|----------|
| JOILDOLL | VI AKLAJ |
|          |          |

| Floor        | Use    | sq m | sq ft |
|--------------|--------|------|-------|
| Fifth        | Office | 87   | 938   |
| Fourth       | Office | 102  | 1,099 |
| Third        | Office | 101  | 1,090 |
| Second       | Office | 101  | 1,088 |
| First        | Office | 101  | 1,084 |
| Ground       | Office | U/O  | U/O   |
| LG           | Office | U/O  | U/O   |
| Total Office |        | 495  | 5,328 |

St John's Square

FIFTH

Office – 87 sq m / 938 sq ft

St John's Square

Clerkenwell has long been the home to many key names in the creative industries and currently Linkedin, Vitra, Zaha Hadid, Grey London and Publicis Groupe are among the well known names based in the area.