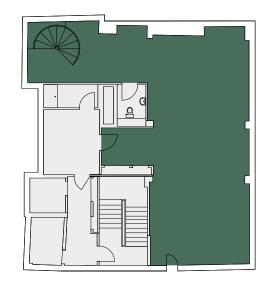

## DEFINED SPACE

| SCHEDULE | OF ADEAS |
|----------|----------|
| JOILDOLL | VI AKLAJ |
|          |          |

| Floor        | Use    | sq m | sq ft |
|--------------|--------|------|-------|
| Fifth        | Office | 87   | 938   |
| Fourth       | Office | 102  | 1,099 |
| Third        | Office | 101  | 1,090 |
| Second       | Office | 101  | 1,088 |
| First        | Office | 101  | 1,084 |
| Ground       | Office | U/O  | U/O   |
| LG           | Office | U/O  | U/O   |
| Total Office |        | 495  | 5,328 |

#### GROUND

Office - 102 sq m / 1,094 sq ft

Office - 101 sq m / 1,084 sq ft

St John's Square

St John's Square

| TYPICAL (SECOND/THIRD/FOURTH)   |
|---------------------------------|
| Office – 102 sq m / 1,099 sq ft |