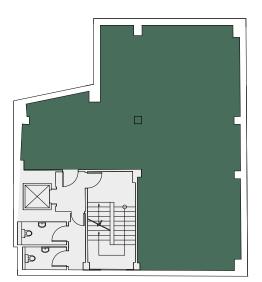

#### LOWER GROUND

Office - 86 sq m / 920 sq ft

St John's Square

#### GROUND

Office - 102 sq m / 1,094 sq ft

Office - 101 sq m / 1,084 sq ft

St John's Square

St John's Square

| TYPICAL (SECOND/THIRD/FOURTH)   |
|---------------------------------|
| Office – 102 sq m / 1,099 sq ft |